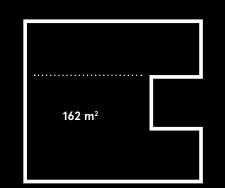

### SAY HELLO TO THE

## **COOLEST EVENT AND MEETING SPACE IN**

# COPENHAGEN



One of Copenhagen's most unique spaces, the Generator's contemporary aesthetic makes it popular with locals and travellers alike. We have a spacious private event area that can be turned into multiple rooms or kept as one big zone. We also have a fantastic Petanque tent, home to 4 Petanque playing lanes; and our terrace is perfect for outdoor events. The property is full of life, the perfect match to its playful surroundings.

### **OVERVIEW**

- 175 Rooms
- Bar & Restaurant
- Ice-Bar

- Pétanque Bar
- Shuffleboard Bar
- Terrace

- Lounge Area
- 24 Hour Reception
- Free Wi-Fi







ROOM 1

Including:

• 3 Shuffleboard Tables







ROOM 2

Including:

• 2 Shuffleboard Tables





### ROOM 3 =ROOM 1+ROOM 2





#### Including:

• 5 Shuffleboard Tables





Our Sales and Events coordinators remain at your disposal to organize your event at your total convenience. Furthermore, please reach out if room bookings are required.



All food or beverage requirements needed for your event will be available upon request.



Please reach out to our Events team for any additional services that your event might require, be it partial privatisation, specific technical installation, stationery supplies, or anything else.





Our ice gallery has been created by an expert team of ice artists, designers and mixologists. With a beautiful, icy backdrop and an extensive choice of refreshments on offer, we give guests the chance to experience something completely unique.

85 m²



Standing 50 PAX

# **PÉTANQUE**