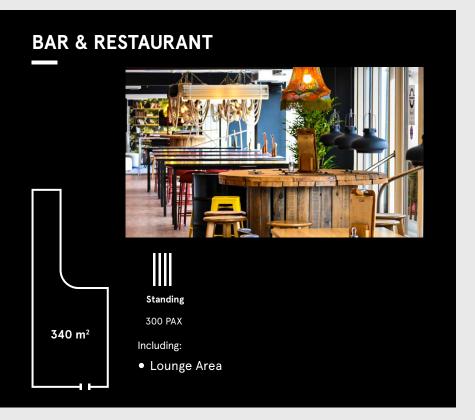

### **OVERVIEW**

- 175 Rooms
- Bar & Restaurant
- Ice-Bar

- Pétanque Bar
- Shuffleboard Bar
- Terrace

- Lounge Area
- 24 Hour Reception
- Free Wi-Fi

ROOM 1

Including:

• 3 Shuffleboard Tables

ROOM 2