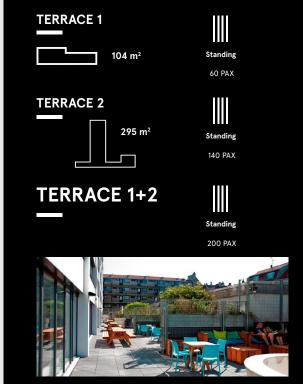

### **OVERVIEW**

- 175 Rooms
- Bar & Restaurant
- Ice-Bar

- Pétanque Bar
- Shuffleboard Bar
- Terrace

- Lounge Area
- 24 Hour Reception
- Free Wi-Fi

ROOM 1

Including:

• 3 Shuffleboard Tables

ROOM 2