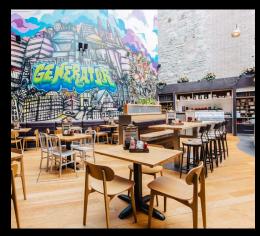

### CAFÉ, BAR AND RESTAURANT

Standing 200 PAX

Theatre

100 SEATS

Including:

- Private Entrance
- Lounge Area

Our Sales and Events coordinators remain at your disposal to organize your event at your total convenience. Furthermore, please reach out if room bookings are required.