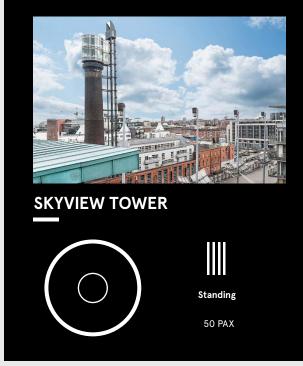

#### **OVERVIEW**

- 107 Rooms
- Skyview Tower
- Cinema Room
- Café
- Restaurant
- Bar

- Games Room
- 24 Hour Reception
- Free Wi-Fi