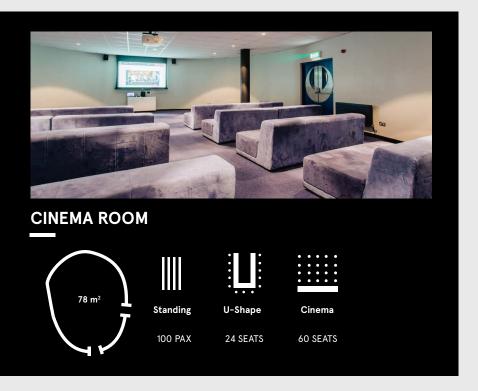

#### **OVERVIEW**

- 107 Rooms
- Skyview Tower
- Cinema Room
- Café
- Restaurant
- Bar

- Games Room
- 24 Hour Reception
- Free Wi-Fi