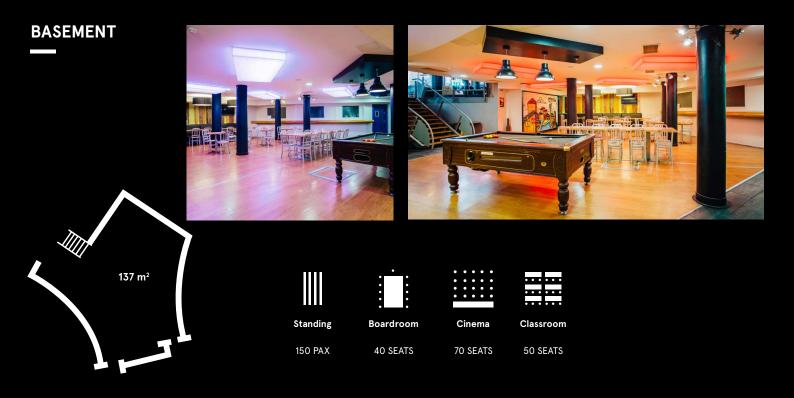

#### **SAY HELLO TO THE**

# COOLEST EVENT AND MEETING SPACE IN **DUBLIN**



In the heart of the fashionable Smithfield neighbourhood, our Dublin location offers private hire spaces that guarantee a wow factor for your next event. There's a spacious bar area, a large lower ground area and a performance space in between. Are you a movie-lover or just love to play? From a cinema to a games room, we've got you covered.

#### **OVERVIEW**

- 107 Rooms
- Skyview Tower
- Cinema Room
- Café
- Restaurant
- Bar

- Games Room
- 24 Hour Reception
- Free Wi-Fi







### CAFÉ, BAR AND RESTAURANT









Standing 200 PAX

Theatre

100 SEATS

Including:

- Private Entrance
- Lounge Area



Our Sales and Events coordinators remain at your disposal to organize your event at your total convenience. Furthermore, please reach out if room bookings are required.



All food or beverage requirements needed for your event will be available upon request.



Please reach out to our Events team for any additional services that your event might require, be it partial privatisation, specific technical installation, stationery supplies, or anything else.

#### **GAMES ROOM**







## NEED A PLACE TO CRASH AFTER THE EVENT?

We have both SHARED and PRIVATE rooms



#### CONTACT

Smithfield Square, Arran Quay

Dublin 7, Ireland T: +353 1 901 0222 events.gedub@staygene