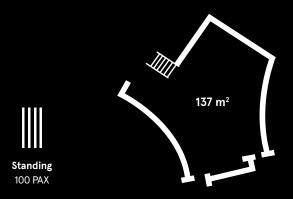

# SAY HELLO TO THE COOLEST EVENT AND MEETING SPACE IN

# **DUBLIN**



In the heart of the fashionable Smithfield neighbourhood, our Dublin location offers private hire spaces that guarantee a wow factor for your next event. There's a spacious bar area, a large lower ground area and a performance space in between. Are you a movie-lover or just love to play? From a cinema to a games room, we've got you covered.

### **OVERVIEW**

- 109 Rooms
- Skyview Tower
- Cinema
- Café
- Restaurant
- Bar
- Basement Games Room
- 24-Hour Reception
- Free Wi-Fi





### **CINEMA ROOM**







Cinema 60 SEATS



## **SKYVIEW TOWER**





## **BASEMENT GAMES ROOM**

- 10 Shuffleboards
- 10 Pool Tables







# CONSERVATORY & BAR AREA







Cinema 100 SEATS



- Private Entrance
- Lounge Area

### THE DEN

• Private Area (or part of the bar)



Classroom

Standing 20 PAX lassroom 12 PAX







Our Sales and Events coordinators remain at your disposal to organize your event at your total convenience. Furthermore, please reach out if room bookings are required.



All food or beverage requirements needed for your event will be available upon request.



Please reach out to our Events team for any additional services that your event might require, be it partial privatisation, specific technical installation, stationery supplies, or anything else.

## NEED A PLACE TO CRASH AFTER THE EVENT?

We have both shared and private rooms





### **CONTACT**

Smithfield Square, Arran Quay

Dublin 7, I