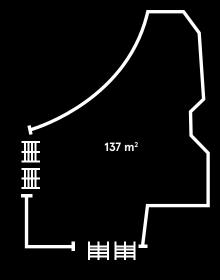

# SAY HELLO TO THE COOLEST EVENT AND MEETING SPACE IN

# **DUBLIN**



In the heart of the fashionable Smithfield neighbourhood, our Dublin location offers private hire spaces that guarantee a wow factor for your next event. There's a spacious bar area, a large lower ground area and a performance space in between. Are you a movie-lover or just love to play? From a cinema to a games room, we've got you covered.

### **OVERVIEW**

- 109 Rooms
- Skyview Tower
- Cinema
- Café
- Restaurant
- Bar
- Basement Games Room
- 24-Hour Reception
- Free Wi-Fi





### **CINEMA ROOM**







Cinema 60 SEATS



## **SKYVIEW TOWER**





## **BASEMENT GAMES ROOM**

- 10 Shuffleboards
- 10 Pool Tables







# CONSERVATORY & BAR AREA







Cinema 100 SEATS



- Private Entrance
- Lounge Area

### THE DEN

• Private Area (or part of the bar)



Classroom

Standing 20 PAX lassroom 12 PAX







Our Sales and Events coordinators remain at your disposal to organize your event at your total convenience. Furthermore, please reach out if room bookings are required.



All food or beverage requirements needed for your event will be available upon request.



Please reach out to our Events team for any additional services that your event might require, be it partial privatisation, specific technical installation, stationery supplies, or anything else.

## NEED A PLACE TO CRASH AFTER THE EVENT?

We have both shared and private rooms





### **CONTACT**

Smithfield Square, Arran Quay

Dublin 7, Ireland T: +353 1 901 0222 events.gedub@staygenerator.com