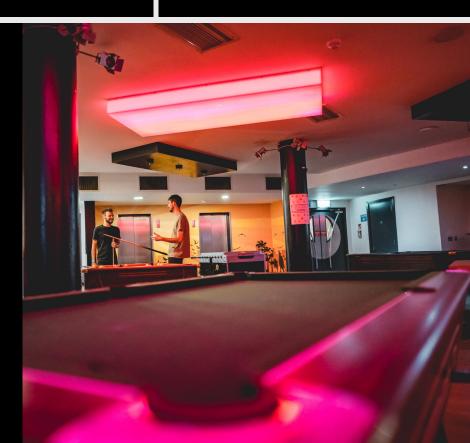

# SAY HELLO TO THE COOLEST EVENT AND MEETING SPACE IN

# **DUBLIN**



In the heart of the fashionable Smithfield neighbourhood, our Dublin location offers private hire spaces that guarantee a wow factor for your next event. There's a spacious bar area, a large lower ground area and a performance space in between. Are you a movie-lover or just love to play? From a cinema to a games room, we've got you covered.

### **OVERVIEW**

- 109 Rooms
- Skyview Tower
- Cinema
- Café
- Restaurant
- Bar
- Basement Games Room
- 24-Hour Reception
- Free Wi-Fi





### **CINEMA ROOM**







Cinema 60 SEATS



## **SKYVIEW TOWER**





## **BASEMENT GAMES ROOM**

- 10 Shuffleboards
- 10 Pool Tables







# CONSERVATORY & BAR AREA







Cinema 100 SEATS



- Private Entrance
- Lounge Area

### THE DEN

• Private Area (or part of the bar)



Classroom

Standing 20 PAX lassroom 12 PAX







Our Sales and Events coordinators remain at your disposal to organize your event at your total convenience. Furthermore, please reach out if room bookings are required.



All food or beverage requirements needed for your event will be available upon request.



Please reach out to our Events team for any additional services that your event might require, be it partial privatisation, specific technical installation, stationery supplies, or anything else.

## NEED A PLACE TO CRASH AFTER THE EVENT?

We have both shared and private rooms





### **CONTACT**

Smithfield Square, Arran Quay

Dublin 7, Ire