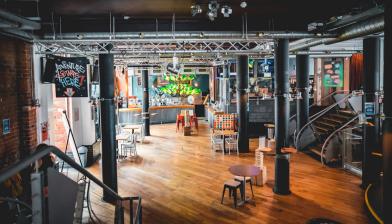

# SAY HELLO TO THE COOLEST EVENT AND MEETING SPACE IN

# **DUBLIN**



In the heart of the fashionable Smithfield neighbourhood, our Dublin location offers private hire spaces that guarantee a wow factor for your next event. There's a spacious bar area, a large lower ground area and a performance space in between. Are you a movie-lover or just love to play? From a cinema to a games room, we've got you covered.

### **OVERVIEW**

- 109 Rooms
- Skyview Tower
- Cinema
- Café
- Restaurant
- Bar
- Basement Games Room
- 24-Hour Reception
- Free Wi-Fi





### **CINEMA ROOM**







Cinema 60 SEATS



## **SKYVIEW TOWER**





## **BASEMENT GAMES ROOM**

- 10 Shuffleboards
- 10 Pool Tables







# CONSERVATORY & BAR AREA







Cinema 100 SEATS



- Private Entrance
- Lounge Area

### THE DEN

• Private Area (or part of the bar)



Classroom

Standing 20 PAX lassroom 12 PAX







Our Sales and Events coordinators remain at your disposal to organize your event at your total convenience. Furthermore, please reach out if room bookings are required.



All food or beverage requirements needed for your event will be available upon request.



Please reach out to our Events team for any additional services that your event might require, be it partial privatisation, specific technical installation, stationery supplies, or anything else.

## NEED A PLACE TO CRASH AFTER THE EVENT?

We have both shared and private rooms





### **CONTACT**

Smithfield Square, Arran Quay

Dublin 7, Irela