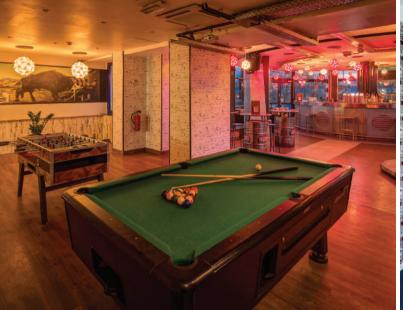

# **BAR**

Opening times available upon request

- · Beamer
- · Speakers
- $\cdot \ \mathsf{Flatscreens}$
- · Music system
- · Projector
- · Lighting equipment
- · Built in bar
- · Potential pop up bar

| Standing  | Cinema    | Seating   |
|-----------|-----------|-----------|
| 150 PAX   | 100 SEATS | 50 PAX    |
| Classroom | Cabaret   | Boardroom |
| 30 SEATS  | 60 SEATS  | 30 SEATS  |