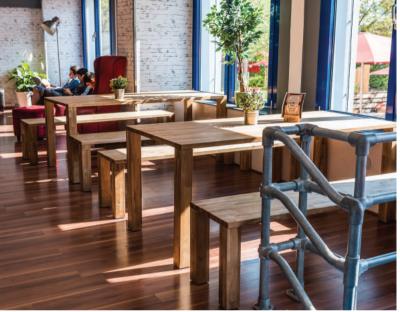

# CAFÉ

Opening times available upon request

- Beamer from bar or meeting room
- $\cdot \, {\rm Speakers} \,$
- · Potential pop up bar
- · External smoking area

Classroom

60 SEATS

Seating

150 PAX