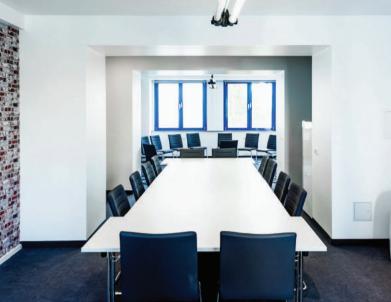

## **MEETING ROOM**

Opening times available upon request

- · Beamer
- Small transportable speakers
- $\cdot \ Projector/screen$
- · 1 X pin wall
- 5 X flip charts white board
- · 1 corkboard

| Standing  | Cinema    | Seating |
|-----------|-----------|---------|
| 50 PAX    | 50 SEATS  | 30 PAX  |
| Classroom | Boardroom |         |
| 20 SEATS  | 30 SEATS  |         |
|           |           |         |