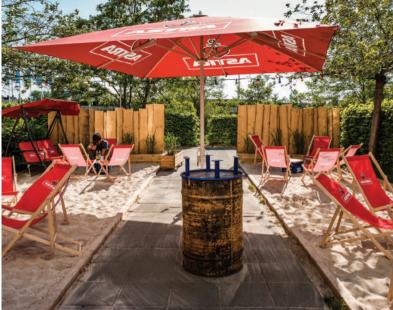

### **BEER GARDEN**

Opening times available upon request

- · Speakers & music system
- · External smoking area
- · Built in bar
- · Potential pop up bar

Standing Seating 150 PAX 50 PAX