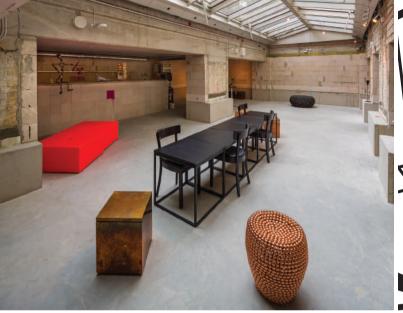

# **BAR**

Opening times available upon request

- · Beamer
- · Speakers
- $\cdot \ \mathsf{Flatscreens}$
- · Music system
- · Projector
- · Lighting equipment
- · Built in bar
- · Potential pop up bar

| Standing  | Cinema    | Seating   |
|-----------|-----------|-----------|
| 150 PAX   | 100 SEATS | 50 PAX    |
| Classroom | Cabaret   | Boardroom |
| 30 SEATS  | 60 SEATS  | 30 SEATS  |