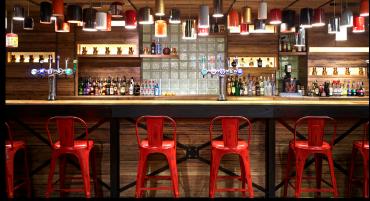

### BAR

#### Including:

- Private Entrance
- Lounge Area

Standing 150-200 PAX

U-Shape 40 SEATS

Classroom 40 SEATS

Boardroom 40 SEATS

Cinema 80 SEATS