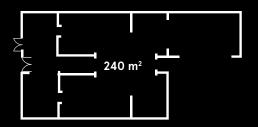

### **MEETING ROOM**

**DIMENSIONS (m)** 

2.7m Height

• Projector/Screen

• Beamer

• Small Transportable

• 1x Pin Wall

Speakers

- 5 x Flip Charts White Board
- 1 Corkboard

50 SEATS

Classroom

20 SEATS

30 SEATS

50 PAX

Seated 30 PAX

DIMENSIONS (m)

2.7m Height

Classroom

60 SEATS

Standing

250 PAX

Seated

150 PAX

Including: