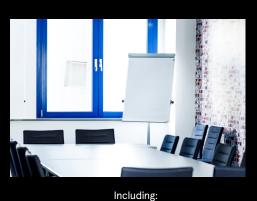

### **MEETING ROOM**

**DIMENSIONS (m)** 

2.7m Height

• Projector/Screen

• Beamer

• Small Transportable

• 1x Pin Wall

Speakers

- 5 x Flip Charts White Board
- 1 Corkboard

50 SEATS

Classroom

20 SEATS

30 SEATS

50 PAX

Seated 30 PAX

DIMENSIONS (m)