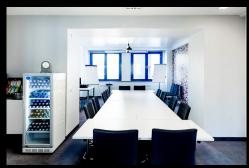

### **MEETING ROOM**

**DIMENSIONS (m)** 

2.7m Height

• Projector/Screen

• Beamer

• Small Transportable

• 1x Pin Wall

Speakers

- 5 x Flip Charts White Board
- 1 Corkboard

50 SEATS

Classroom

20 SEATS

30 SEATS

50 PAX

Seated 30 PAX

DIMENSIONS (m)