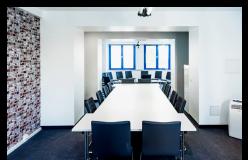

### **MEETING ROOM**

**DIMENSIONS (m)** 

2.7m Height

• Projector/Screen

• Beamer

• Small Transportable

• 1x Pin Wall

Speakers

- 5 x Flip Charts White Board
- 1 Corkboard

50 SEATS

Classroom

20 SEATS

30 SEATS

50 PAX

Seated 30 PAX

DIMENSIONS (m)