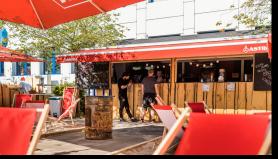

### **BAR**

**DIMENSIONS (m)** 2.7 m Height

Classroom

Cinema

Standing

Seated

30 SEATS

30 SEATS

60 SEATS

100 SEATS

150 PAX

50 PAX

#### Including:

- Beamer
- Speakers
- Flatscreens
- Music System
- Projector
- Lighting Equipment
- Built in Bar
- External Smoking Area
- Potential Pop Up Bar