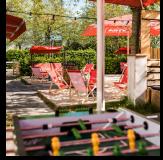

**BEER GARDEN** 

DIMENSIONS (m<sup>2</sup>)

232

Standing

Seated

150 PAX 50 PAX Including:

- Speakers & Music System
- External Smoking Area
- Built in Bar
- Potential Pop Up Bar