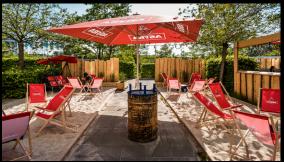

**BEER GARDEN** 

DIMENSIONS (m<sup>2</sup>)

232

Standing

Seated

150 PAX 50 PAX Including:

- Speakers & Music System
- External Smoking Area
- Built in Bar
- Potential Pop Up Bar