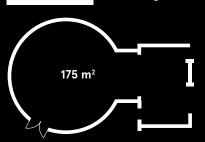

**BEER GARDEN** 

DIMENSIONS (m<sup>2</sup>)

232

Standing

Seated

150 PAX 50 PAX Including:

- Speakers & Music System
- External Smoking Area
- Built in Bar
- Potential Pop Up Bar