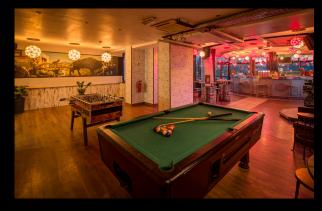

### **BAR**

**DIMENSIONS (m)** 2.7 m Height

Classroom

Cinema

Standing

Seated

30 SEATS

30 SEATS

60 SEATS

100 SEATS

150 PAX

50 PAX

#### Including:

- Beamer
- Speakers
- Flatscreens
- Music System
- Projector
- Lighting Equipment
- Built in Bar
- External Smoking Area
- Potential Pop Up Bar