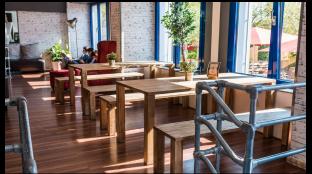

### **BAR**

**DIMENSIONS (m)** 2.7 m Height

Classroom

Cinema

Standing

Seated

30 SEATS

30 SEATS

60 SEATS

100 SEATS

150 PAX

50 PAX

#### Including:

- Beamer
- Speakers
- Flatscreens
- Music System
- Projector
- Lighting Equipment
- Built in Bar
- External Smoking Area
- Potential Pop Up Bar