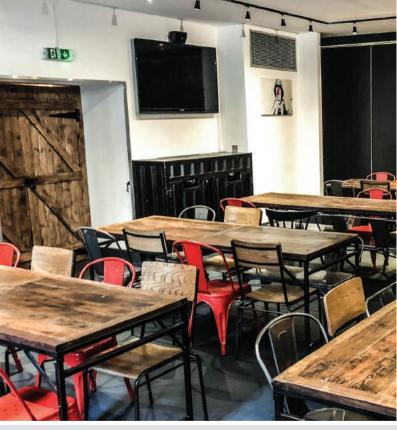

## **BAR**

Opening times available upon request

- · Speakers
- · HD projector
- · DJ set up
- · Mixer
- · External smoking area

| Standing    | Boardroom | Classroo |
|-------------|-----------|----------|
| 150-200 PAX | 40 SEATS  | 40 SEAT  |
|             |           |          |
| Seating     | Cinema    | Cabare   |

## MEETING AND CONFERENCE SPACE

Opening times available upon request

- Speakers
- · HD projector
- · Smoking area

| Seating   | Boardroom | Classroom |
|-----------|-----------|-----------|
| 50-80 PAX | 40 SEATS  | 50 SEATS  |
| Seating   | Cinema    | Cabaret   |
| 60 PAX    | 50 PAX    | 40 SEATS  |