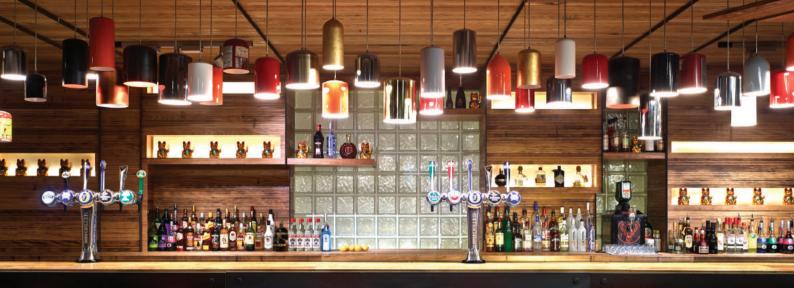

## LONDON

213 ROOMS · BAR · LOUNGE AREA · CAFÉ · SCREENING ROOM · 24 HR RECEPTION · FREE WIFI

A stone's throw away from Kings Cross and Russell Square, this previous police station is transformed into one of the coolest spots in London, perfect for your next event. From our multi-purpose meeting and conference room to our screening room and bar, we have something for every occasion.

## **BAR**

Opening times available upon request

- · Speakers
- · HD projector
- · DJ set up
- · Mixer
- · External smoking area

| Standing    | Boardroom | Classroo |
|-------------|-----------|----------|
| 150-200 PAX | 40 SEATS  | 40 SEAT  |
|             |           |          |
| Seating     | Cinema    | Cabare   |