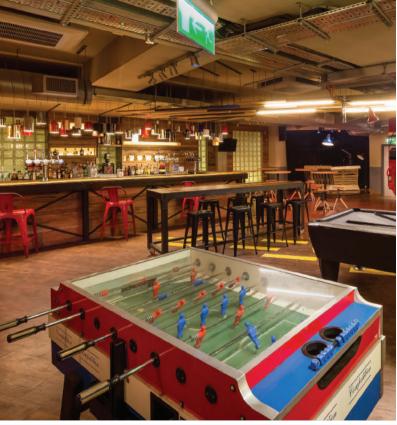

## LONDON

213 ROOMS · BAR · LOUNGE AREA · CAFÉ · SCREENING ROOM · 24 HR RECEPTION · FREE WIFI

A stone's throw away from Kings Cross and Russell Square, this previous police station is transformed into one of the coolest spots in London, perfect for your next event. From our multi-purpose meeting and conference room to our screening room and bar, we have something for every occasion.