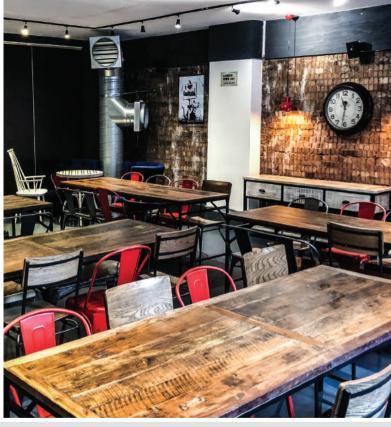

## **BAR**

Opening times available upon request

- · Speakers
- · HD projector
- · DJ set up
- · Mixer
- · External smoking area

| Standing    | Boardroom | Classroo |
|-------------|-----------|----------|
| 150-200 PAX | 40 SEATS  | 40 SEAT  |
|             |           |          |
| Seating     | Cinema    | Cabare   |

## MEETING AND CONFERENCE SPACE

Opening times available upon request

- Speakers
- · HD projector
- · Smoking area

| Seating   | Boardroom | Classroom |
|-----------|-----------|-----------|
| 50-80 PAX | 40 SEATS  | 50 SEATS  |
| Seating   | Cinema    | Cabaret   |
| 60 PAX    | 50 PAX    | 40 SEATS  |