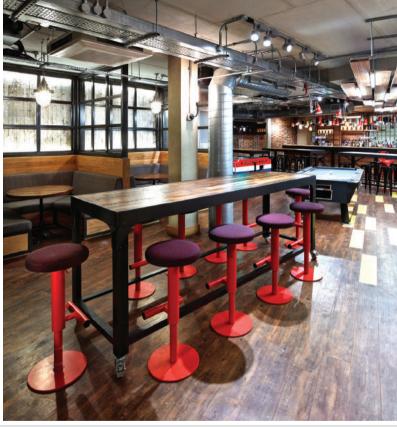

## MEETING AND CONFERENCE SPACE

Opening times available upon request

- Speakers
- · HD projector
- · Smoking area

| Seating   | Boardroom | Classroom |
|-----------|-----------|-----------|
| 50-80 PAX | 40 SEATS  | 50 SEATS  |
| Seating   | Cinema    | Cabaret   |
| 60 PAX    | 50 PAX    | 40 SEATS  |