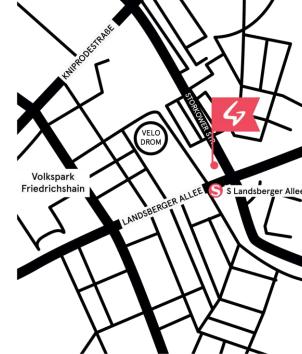

### BERLIN PRENZLAUER BERG

Located in East Berlin's most laid-back neighbourhood, Generator Prenzlauer Berg offers a clean and safe space situated moments away from the Landsberger Allee S-Bahn and Tram station. What's more, our hotel is just 5km from the Berlin Wall.

#### **238 ROOMS, 908 BEDS**

STORKOWER STRASSE 160, 10407 Berlin +49 30408189000 Groups.geber@staygenerator.com