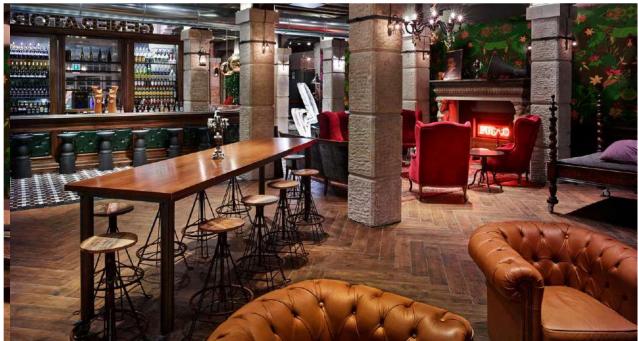

### **AMSTERDAM**

High nights, red lights, and the coolest accommodation Amsterdam has to offer. Generator can be found in the eastern side of the city overlooking Oosterpark in an awardwinning space that's designed to fully satisfy any itinerary.

Inside this former university zoology building, the renovated lecture hall has been transformed into a chill-out lounge, the old library is now a private events room, and the basement has been turned into a secret late-night bar.

This means that however long you choose to stay in town, whether it's to immerse your mind in arts and culture, or rather you choose to lose it for a spell, Generator allows you to experience everything you want.