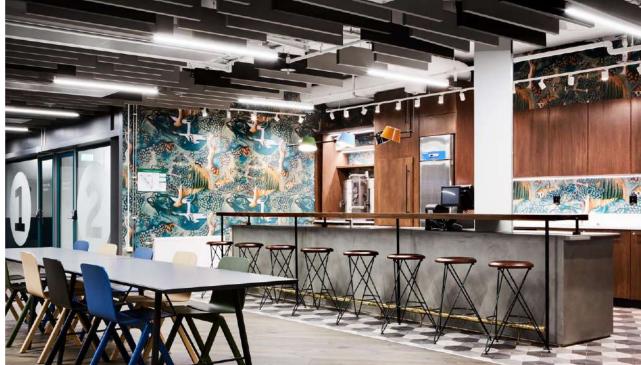

**PRE ORDERED** – These services are only available upon request: we need to order the fresh food.

**SCHEDULE** – Depending on how busy a hotel is or how large a group is, we allocate times for the meals. Most of the hotels have about 20-90 seating spaces for groups in the restaurant (we also keep sections of number can vary).