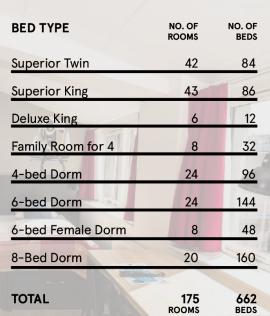

175 ROOMS, 662 BEDS

Adelgade 5-7, 1304, Copenhagen +45 7877 5400 Groups.gecph@staygenerator.com