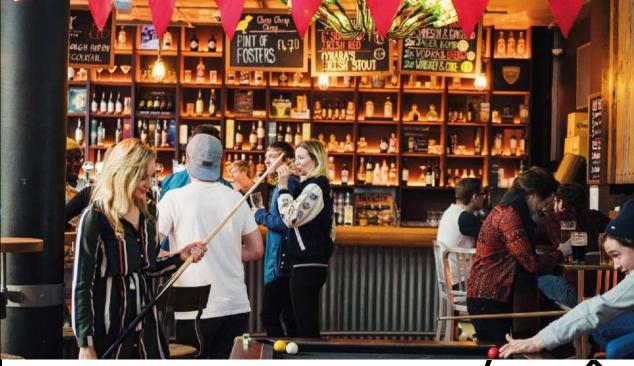

#### **FOOD & BEVERAGE**

**BREAKFAST** – Always included in group offers. It's a self-service buffet breakfast that is standard across the chain. It features a deli buffet of cold cuts and cheese, bread, toast, jam, tomato, cucumber, cereals, fruits, yoghurt, coffee, tea and water.

**HALF BOARD** – Available for groups at all Generator properties. The food will be supplied and prepared by our **own Generator kitchen staff**. You can book with us lunch and dinner, served as main course, 2-course menu or 3-course menu. Pricing is different per location. Cost for a 3-course menu are between €9,- per person and €17,50 per person.

**PACKED LUNCHES** – Available in all GENERATOR properties.

Packed lunch includes a sandwich, bottle of drink (water / juice), fruit and cereal bar. Cost from €5,00 per person.

**ALLERGIES** – We cater for numerous allergies and dietary restrictions and these should be communicated to us as soon as possible.