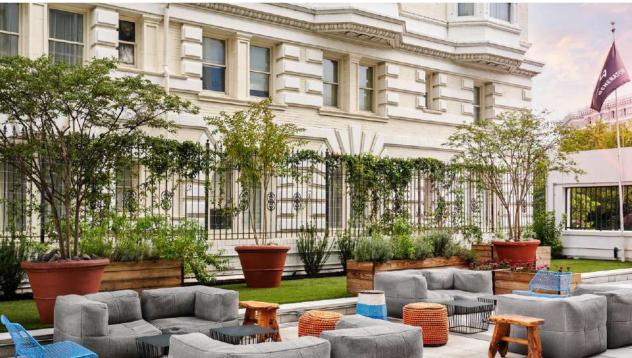

# WASHINGTON D.C.

Generator D.C. is our newest property, proudly planting the Generator flag in the U.S. capital. Located in the heart of the city, right around the corner from the Dupont Circle Metro, it's positioned conveniently close to the Smithsonian's National Zoo, Embassy Row, Adams Morgan neighbourhood and The Phillips Collection Museum.

Adding Generator flair thanks to a design-focus approach to decor and amenities, the property includes two restaurant-bars, a rooftop pool, public work spaces and chill areas, plus a fitness centre for guests to work up a sweat!