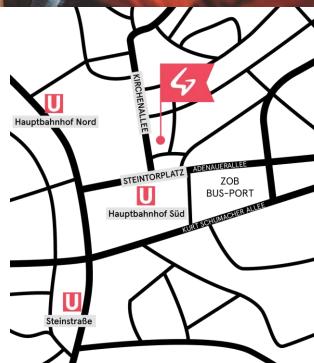

### **HAMBURG**

If it's fun you're after, you've come to the right place. Generator can be found in St. Georg Quarter, conveniently close to the central train station, located in one of the coolest areas in Hamburg.

As far as experiencing Europe's best kept secret party town, it's the perfect spot to fully enjoy great attractions like HafenCity and especially the Reeperbahn red light district.

The building itself is also significant – it was home to the first Beatles recording studio during their Hamburg years. Edgy, sexy, loud and fun, Generator takes the Hamburg atmosphere and puts it all in one perfect package.

Stay in what used to be a recording studio for the likes of The Beatles!

**164 ROOMS, 706 BEDS** 

Steintorplatz 3, 20099 Hamburg +49 4022 635 8460 Groups.geham@staygenerator.com