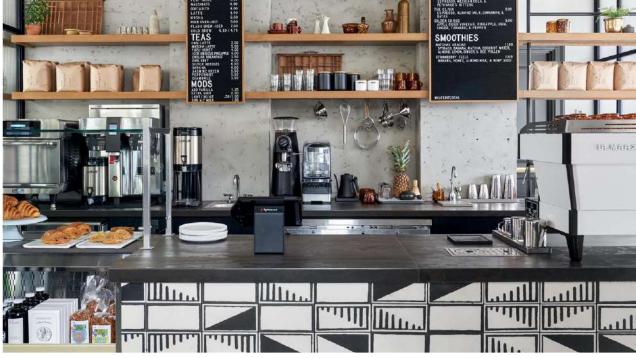

#### **FOOD & BEVERAGE**

**BREAKFAST** – Always included in group offers. It's a self-service buffet breakfast that is standard across the chain. It features a deli buffet of cold cuts and cheese, bread, toast, jam, tomato, cucumber, cereals, fruits, yoghurt, coffee, tea and water.

**HALF BOARD** – Available for groups at all Generator properties. The food will be supplied and prepared by our **own Generator kitchen staff**. You can book with us lunch and dinner, served as main course, 2-course menu or 3-course menu. Pricing is different per location. Cost for a 3-course menu are between €9,- per person and €17,50 per person.

**PACKED LUNCHES** – Available in all GENERATOR properties.

Packed lunch includes a sandwich, bottle of drink (water / juice), fruit and cereal bar. Cost from €5,00 per person.

**ALLERGIES** – We cater for numerous allergies and dietary restrictions and these should be communicated to us as soon as possible.