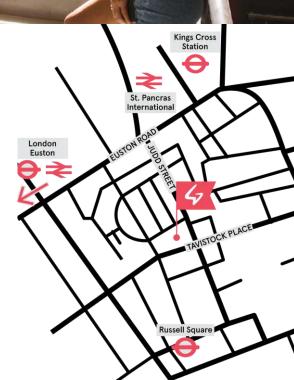

# LONDON

Generator's first location can be found in Russell Square, right by King's Cross St Pancras Station, making it a simple connection to all major rail links and the Eurostar.

It's within walking distance from Covent Garden, Regent's Park and the British Museum, making it ideal for long days on your feet – take it from us, if you're going to do London right, you're going to want to stay somewhere central. Generator's got that sorted for you.

#### **213 ROOMS, 880 BEDS**

37 Tavistock Place, Bloomsbury, WC1H 9SE, London +44 207 388 7666 Groups.gelon@staygenerator.com