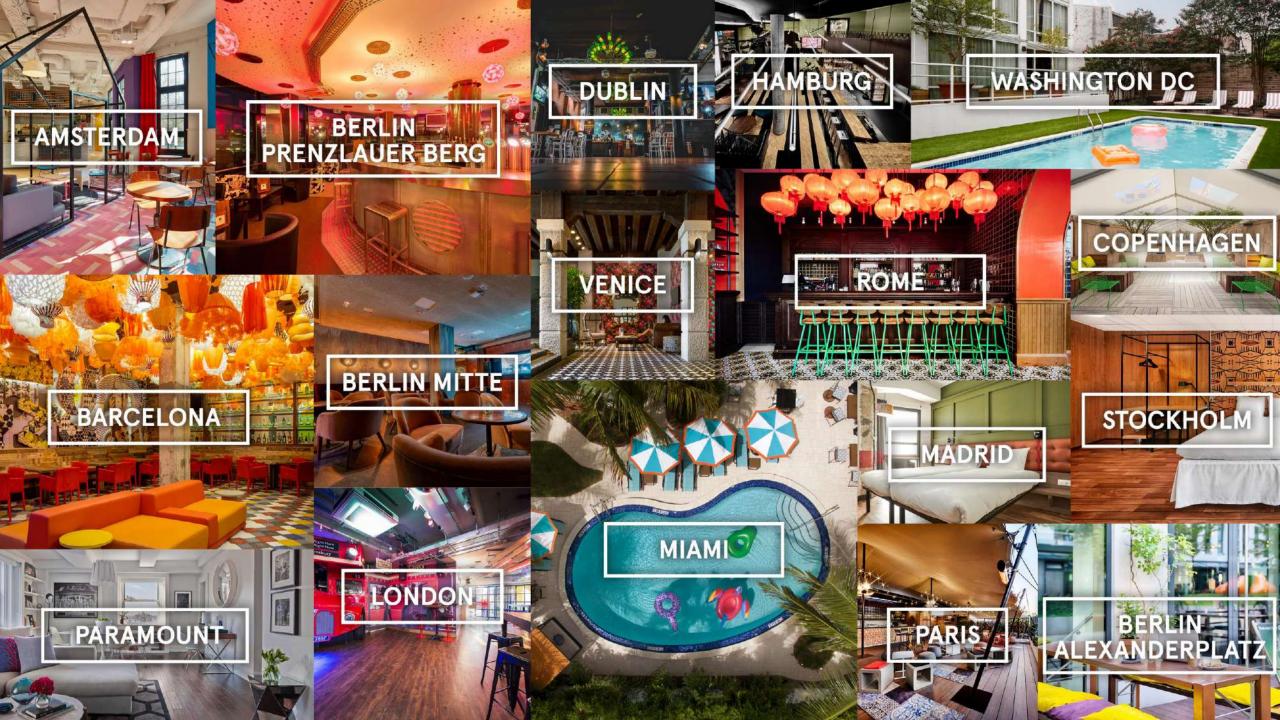

After starting out in London you can now find us in Amsterdam, Barcelona, Berlin, Copenhagen, Dublin, Hamburg, London, Madrid, Miami, New York, Paris, Rome, Stockholm, Venice and Washington D.C.

Each of our locations has something special to offer like the roof tops in Paris and Rome and Madrid or the Oosterbar in Amsterdam.