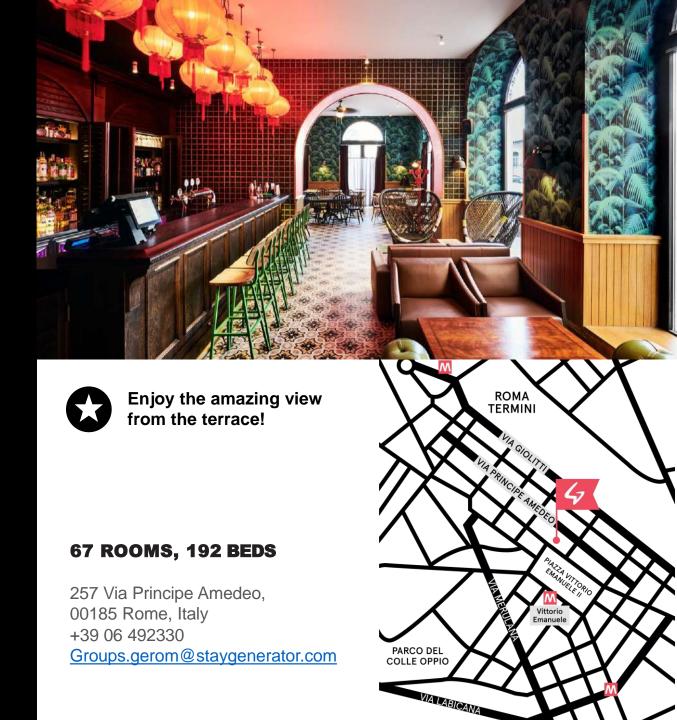

# ROME

It's a good thing Generator is so close to the Vatican, because confessions might be required once your trip in town is through! Rome may bring the history, culture, food and fascination, but Generator brings the fun every time.

The accommodation is perfectly positioned within walking distance of the Colosseum Amphitheatre and Termini Station, and then it's a short Metro to all the main Roman Attractions. The building itself is chic and stylish, featuring 80 rooms over seven floors, as well as a café, bar and lounge, all designed with comfort and socialising in mind.

You can't ask for much more from a temporary home in the Eternal City – Generator is guaranteed to enhance your Roman experience.