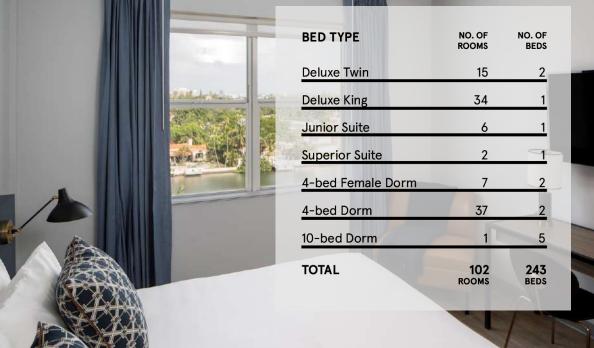

# MIAMI

Found on Collins Avenue in the heart of South Beach, Generator Miami is designed to let you party in the city where the heat is on, all night, on the beach till the break of dawn.

Just 15 minutes from the airport and 100 feet away from the beach, Generator Miami embraces an original aesthetic, combining classic American glamour with a taste of Cuban spice – making it the perfect backdrop for an experience-led stay. Between the sun, sand and the beautiful people, who would've thought you could improve a Miami getaway? But with the Driftway bar, Jim & Neesie restaurant, and the next-level events, parties and DJs, Generator has proven it's possible, announcing itself in the USA in style.

#### **102 ROOMS, 342 BEDS**

3120 Collins Avenue Miami Beach, Miami, FL 33140, USA +1 786 496 5730 Groups.gemia@staygenerator.com