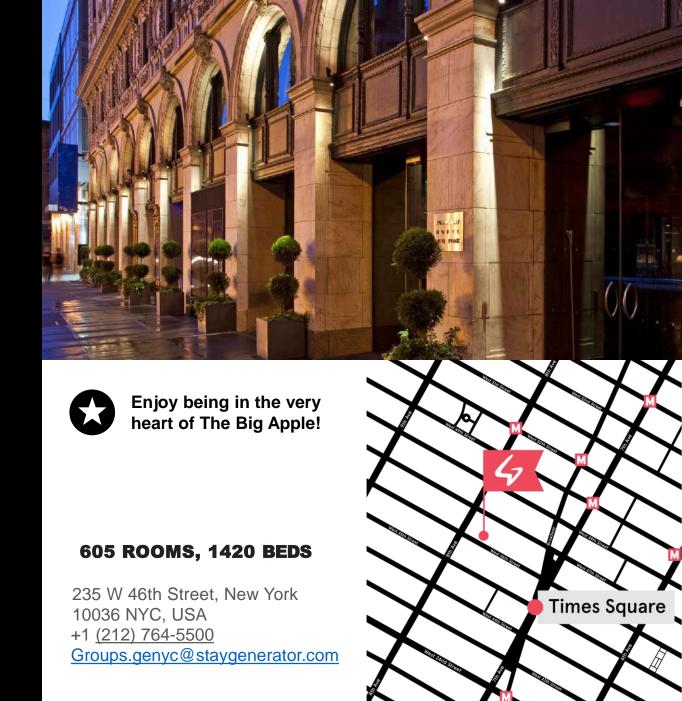

# **PARAMOUNT**

The bustle of the street disappears as you step inside Paramount Hotel. Our Times Square, New York hotel's chic, two-story lobby, with its reflective fireplace, dramatic lighting, and rich textures, sets the stage for a hip, indulgent experience.

Whether you are traveling for business or pleasure, Paramount Hotel makes a stylish, comfortable, and centrally located home base for all of your adventures in New York City. Recently updated but retaining its historical charm, Paramount Hotel is the only hotel near Broadway NYC with genuine personality.

| BED TYPE            |                 | NO. OF<br>BEDS |
|---------------------|-----------------|----------------|
|                     | NO. OF<br>ROOMS |                |
| Solo Room           | 52              | 52             |
| Double              | 95              | 190            |
| Double ADA          | 20              | 40             |
| Superior Queen      | 126             | 252            |
| Superior Queen ADA  | 9               | 18             |
| Superior Two Twin   | 28              | 56             |
| Deluxe King         | 122             | 244            |
| Superior Two Double | 131             | 524            |
| Executive King      | 20              | 40             |
| Entertainment Suite | 1               | 2              |
| Couture Suite       | 1               | 2              |
| TOTAL               | 605             | 1420<br>BEDS   |