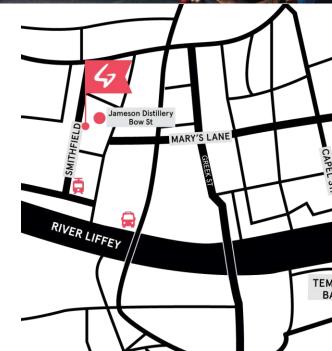

## **DUBLIN**

It's always good craic at Generator Dublin.

Situated in the Smithfield Square neighbourhood, adjacent to the Jameson Distillery and only a short walk away from Temple Bar, Generator lets visitors enjoy the nearby cafés and pubs with ease, as well as the busy nightlife of the city.