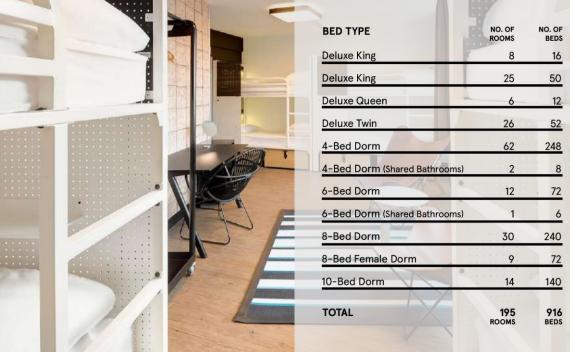

If you have any special requirements, we are here to make them happen for you.

**ROOMS** – Our properties offer a wide choice of dormitories from 4 to 14 bedded rooms mostly ensuite, depending on destination and your preferences. You can decide which rooms you get for your group. Group accommodation is, if required, exclusive with Generator, which means no unknown guest will be accommodated within the same room. All extras like towels, shampoo, hair dryer, locks are available in our travel shop which is open 24/7.