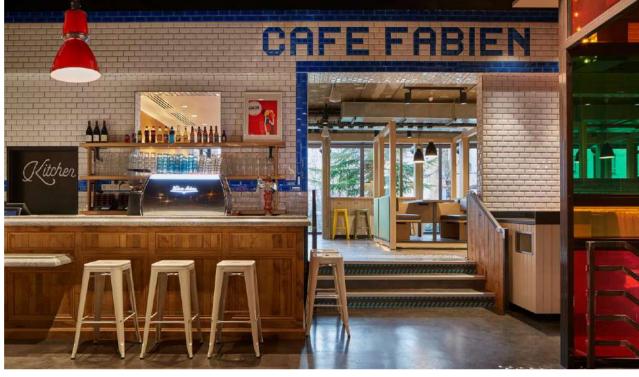

On the hostel's ground floor there's Café Fabien with its canteen and conservatory overlooking the garden. A curved staircase leads down to the vaulted ceilings of Le Club, inspired by the Paris Metro. Up on the 9th floor you will find the Khayma Rooftop, with its canopy, bar and awe-inspiring views of Sacré-Cœur and Montmartre. Talk about Joie de vivre, am I right?