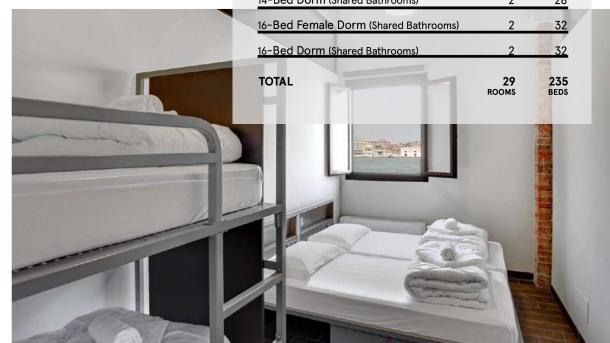

#### **29 ROOMS, 235 BEDS**

Fondamenta Zitelle 86, 30133 Venice, Italy +39 0418 778 288 Groups.geven@staygenerator.com

| BED TYPE                             | NO. OF<br>ROOMS | NO. OF<br>BEDS |
|--------------------------------------|-----------------|----------------|
| Deluxe King                          | 5               | 10             |
| 3-Bed Dorm (Shared Bathrooms)        | 1               | 3              |
| 4-Bed Dorm                           | 2               | 8              |
| 5-Bed Dorm                           | 3               | 15             |
| 5-Bed Dorm (Shared Bathrooms)        | 1               | 5              |
| 7-Bed Dorm                           | 1               | 7              |
| 7-Bed Dorm (Shared Bathrooms)        | 2               | 14             |
| 8-Bed Dorm                           | 2               | 16             |
| 10-Bed Female Dorm                   | 2               | 20             |
| 10-Bed Dorm (Shared Bathrooms)       | 2               | 20             |
| 12-Bed Female Dorm                   | 1               | 12             |
| 13-Bed Dorm (Shared Bathrooms)       | 1               | 13             |
| 14-Bed Dorm (Shared Bathrooms)       | 2               | 28             |
| 16-Bed Female Dorm (Shared Bathrooms | s) 2            | 32             |
| 16-Bed Dorm (Shared Bathrooms)       | 2               | 32             |
| TOTAL                                | 20              | 275            |