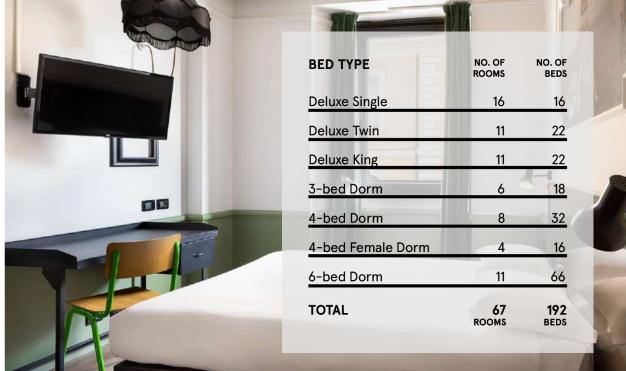

and Montmartre. Talk about Joie de vivre, am I right?



















# ROME

It's a good thing Generator is so close to the Vatican, because confessions might be required once your trip in town is through! Rome may bring the history, culture, food and fascination, but Generator brings the fun every time.

The accommodation is perfectly positioned within walking distance of the Colosseum Amphitheatre and Termini Station, and then it's a short Metro to all the main Roman Attractions. The building itself is chic and stylish, featuring 80 rooms over seven floors, as well as a café, bar and lounge, all designed with comfort and socialising in mind.

You can't ask for much more from a temporary home in the Eternal City – Generator is guaranteed to enhance your Roman experience.



















# **STOCKHOLM**

Generator Stockholm is what would happen if you took all of Sweden's best exports and recreated them in building form: lots of minimalist design, a touch of ABBA flair, some Zlatan attitude, and the deliciousness of an IKEA meatball on top.

Located in Torsgatan, right in the heart of the city centre, Generator Stockholm has a unique and individual style, reflecting the city's vibrant and eclectic culture, and ensuring that all guests get to enjoy the very best the city has to offer.





Brave enough to get a tattoo?
We have a studio at Generator Stockholm!

### **233 ROOMS, 796 BEDS**

TORSGATAN 10, 111 23 Stockholm, Sweden +46 (0)8 505 323 70 Groups.gesto@staygenerator.com



















# VENICE

"Roads? Where we're going we don't need roads!"

Generator Veni