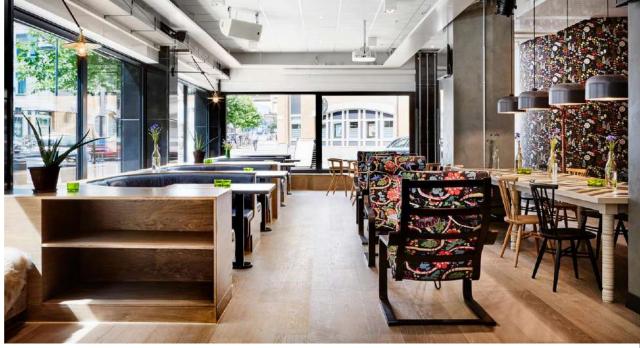

#### **FOOD & BEVERAGE**

**BREAKFAST** – Always included in group offers. It's a self-service buffet breakfast that is standard across the chain. It features a deli buffet of cold cuts and cheese, bread, toast, jam, tomato, cucumber, cereals, fruits, yoghurt, coffee, tea and water.

**HALF BOARD** – Available for groups at all Generator properties. The food will be supplied and prepared by our **own Generator kitchen staff**. You can book with us lunch and dinner, served as main course, 2-course menu or 3-course menu. Pricing is different per location. Cost for a 3-course menu are between €9,- per person and €17,50 per person.

**PACKED LUNCHES** – Available in all GENERATOR properties.

Packed lunch includes a sandwich, bottle of drink (water / juice), fruit and cereal bar. Cost from €5,00 per person.

**ALLERGIES** – We cater for numerous allergies and dietary restrictions and these should be communicated to us as soon as possible.