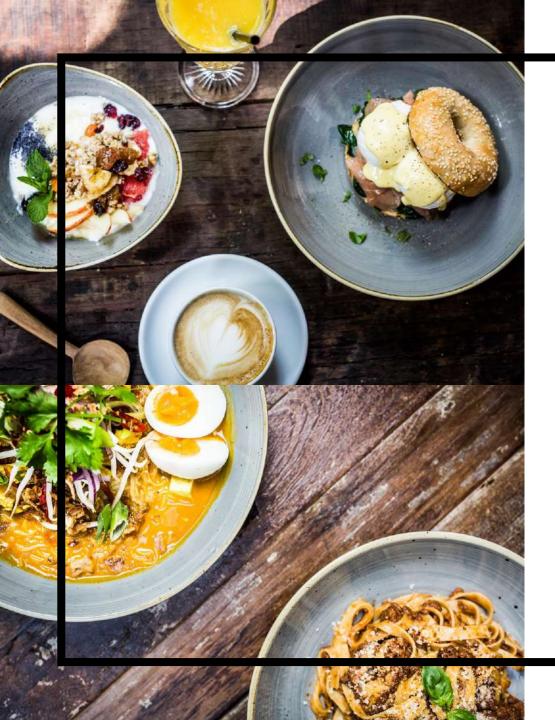

#### **FOOD & BEVERAGE**

**BREAKFAST** – Always included in group offers. It's a self-service buffet breakfast that is standard across the chain. It features a deli buffet of cold cuts and cheese, bread, toast, jam, tomato, cucumber, cereals, fruits, yoghurt, coffee, tea and water.

**HALF BOARD** – Available for groups at all Generator properties. The food will be supplied and prepared by our **own Generator kitchen staff**. You can book with us lunch and dinner, served as main course, 2-course menu or 3-course menu. Pricing is different per location. Cost for a 3-course menu are between €9,- per person and €17,50 per person.

**PACKED LUNCHES** – Available in all GENERATOR properties.

Packed lunch includes a sandwich, bottle of drink (water / juice), fruit and cereal bar. Cost from €5,00 per person.

**ALLERGIES** – We cater for numerous allergies and dietary restrictions and these should be communicated to us as soon as possible.