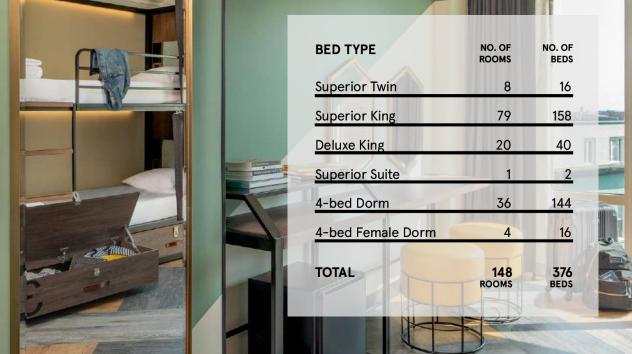

| BED TYPE            |                 | NO. OF<br>BEDS |
|---------------------|-----------------|----------------|
|                     | NO. OF<br>ROOMS |                |
| Solo Room           | 52              | 52             |
| Double              | 95              | 190            |
| Double ADA          | 20              | 40             |
| Superior Queen      | 126             | 252            |
| Superior Queen ADA  | 9               | 18             |
| Superior Two Twin   | 28              | 56             |
| Deluxe King         | 122             | 244            |
| Superior Two Double | 131             | 524            |
| Executive King      | 20              | 40             |
| Entertainment Suite | 1               | 2              |
| Couture Suite       | 1               | 2              |
| TOTAL               | 605             | 1420<br>BEDS   |