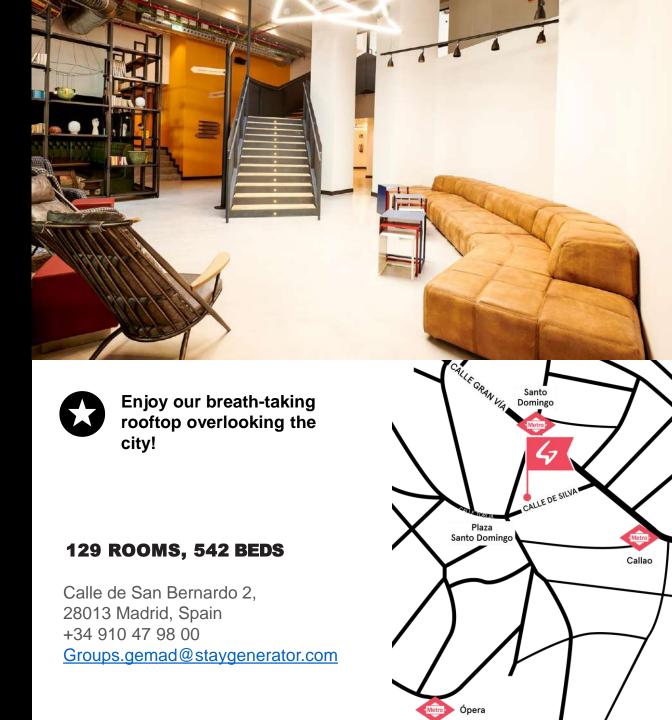

# **MADRID**

Generator Madrid is located in the heart of the city, right off the bustling Grand Via – a setting that leaves guests spoiled for choice surrounded by cultural hubs, artistic hotspots, popular bars and the best restaurants in town.

Designed to enhance any Madrid experience, Generator has a rooftop terrace with a cocktail bar, as well as an always - bustling café – so between the museums, the festivals, the shopping, the markets, the architecture and the beautiful people, there's always a home to head back to happily before heading out for more fun.