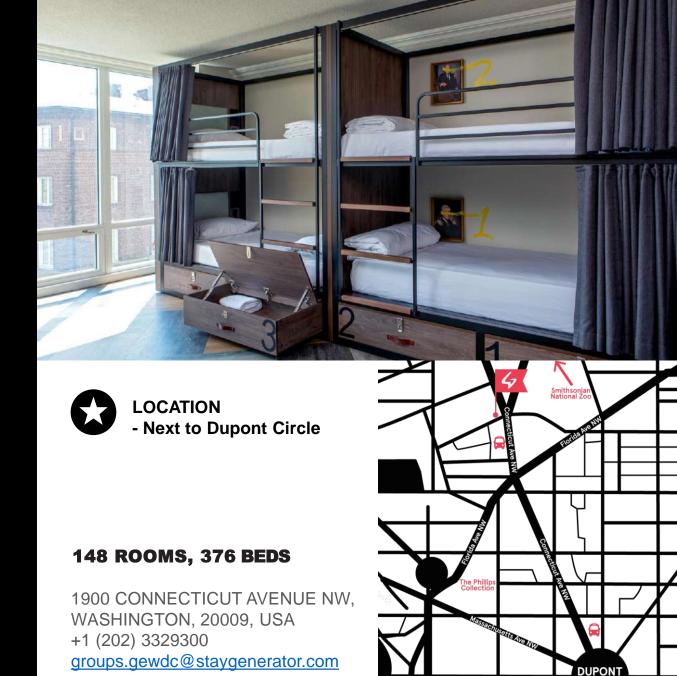

# WASHINGTON D.C.

Generator D.C. is our newest property, proudly planting the Generator flag in the U.S. capital. Located in the heart of the city, right around the corner from the Dupont Circle Metro, it's positioned conveniently close to the Smithsonian's National Zoo, Embassy Row, Adams Morgan neighbourhood and The Phillips Collection Museum.

Adding Generator flair thanks to a design-focus approach to decor and amenities, the property includes two restaurant-bars, a rooftop pool, public work spaces and chill areas, plus a fitness centre for guests to work up a sweat!

CIRCLE