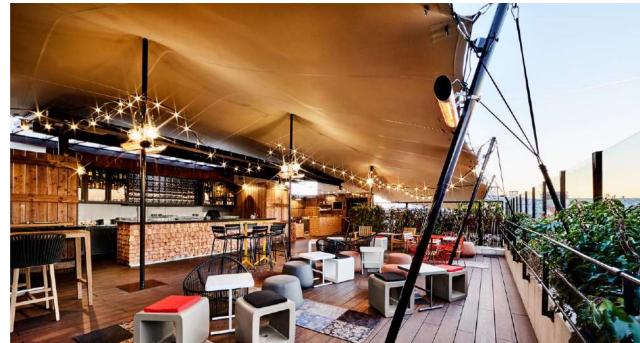

# **MADRID**

Generator Madrid is located in the heart of the city, right off the bustling Grand Via – a setting that leaves guests spoiled for choice surrounded by cultural hubs, artistic hotspots, popular bars and the best restaurants in town.

Designed to enhance any Madrid experience, Generator has a rooftop terrace with a cocktail bar, as well as an always - bustling café – so between the museums, the festivals, the shopping, the markets, the architecture and the beautiful people, there's always a home to head back to happily before heading out for more fun.