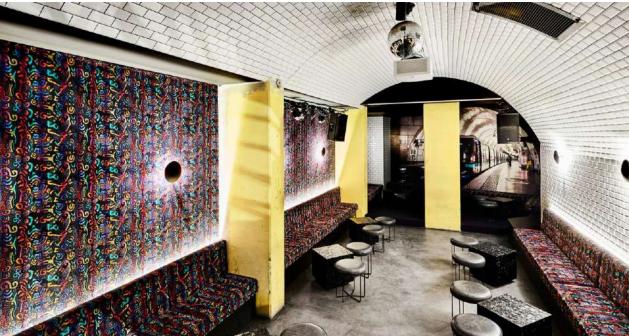

On the hostel's ground floor there's Café Fabien with its canteen and conservatory overlooking the garden. A curved staircase leads down to the vaulted ceilings of Le Club, inspired by the Paris Metro. Up on the 9th floor you will find the Khayma Rooftop, with its canopy, bar and awe-inspiring views of Sacré-Cœur and Montmartre. Talk about Joie de vivre, am I right?