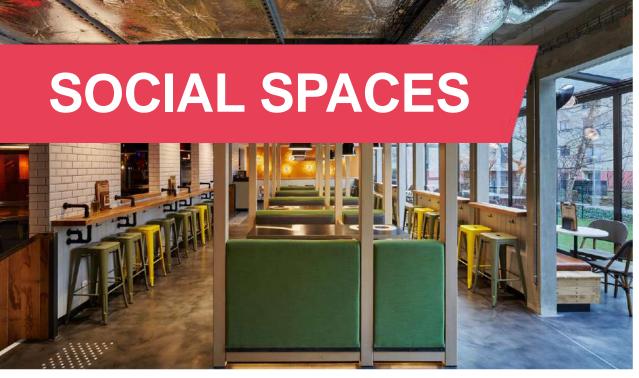

On the hostel's ground floor there's Café Fabien with its canteen and conservatory overlooking the garden. A curved staircase leads down to the vaulted ceilings of Le Club, inspired by the Paris Metro. Up on the 9th floor you will find the Khayma Rooftop, with its canopy, bar and awe-inspiring views of Sacré-Cœur and Montmartre. Talk about Joie de vivre, am I right?