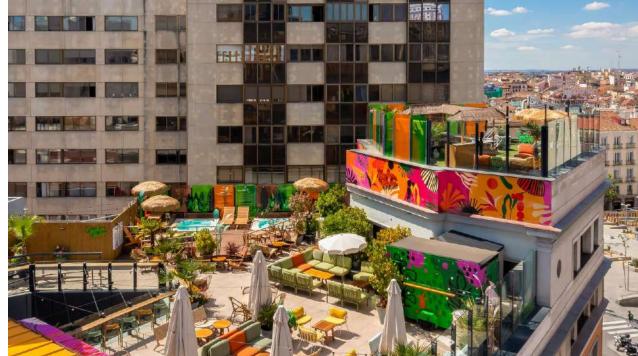

# **MADRID**

Generator Madrid is located in the heart of the city, right off the bustling Grand Via – a setting that leaves guests spoiled for choice surrounded by cultural hubs, artistic hotspots, popular bars and the best restaurants in town.

Designed to enhance any Madrid experience, Generator has a rooftop terrace with a cocktail bar, as well as an always - bustling café – so between the museums, the festivals, the shopping, the markets, the architecture and the beautiful people, there's always a home to head back to happily before heading out for more fun.