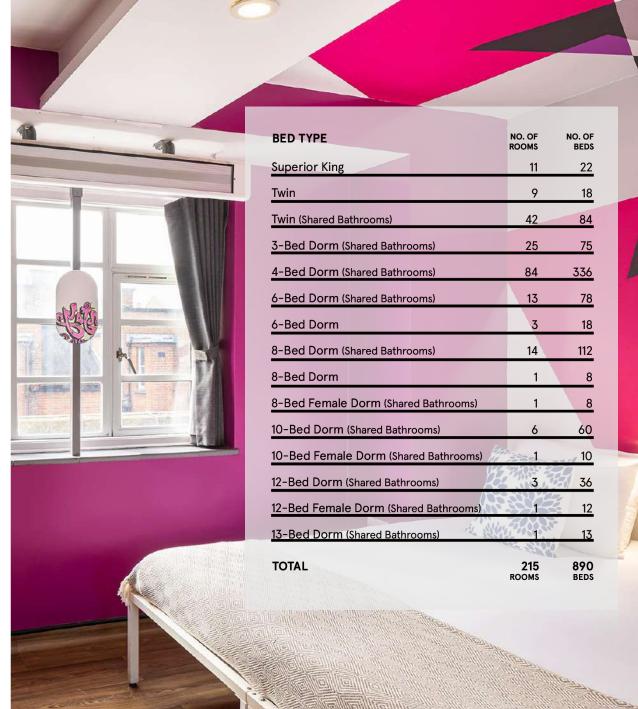

# **MADRID**

Generator Madrid is located in the heart of the city, right off the bustling Grand Via – a setting that leaves guests spoiled for choice surrounded by cultural hubs, artistic hotspots, popular bars and the best restaurants in town.

Designed to enhance any Madrid experience, Generator has a rooftop terrace with a cocktail bar, as well as an always - bustling café – so between the museums, the festivals, the shopping, the markets, the architecture and the beautiful people, there's always a home to head back to happily before heading out for more fun.