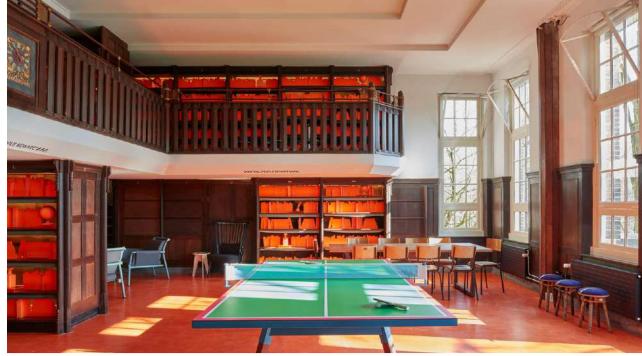

Inside this former university zoology building, the renovated lecture hall has been transformed into a chill-out lounge, the old library is now a private events room, and the basement has been turned into a secret late-night bar.

Former University zoology building – check out the Auditorium and the Library!