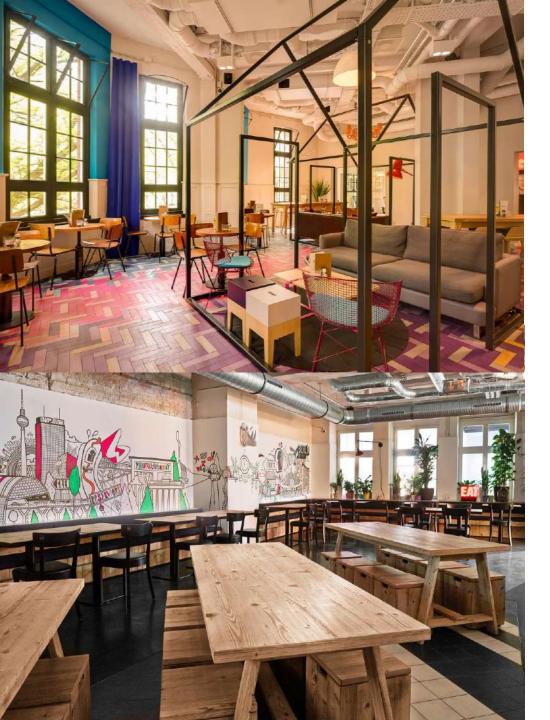

#### **FOOD & BEVERAGE**

**BREAKFAST** – Always included in group offers. It's a self-service buffet breakfast that is standard across the chain. It features a deli buffet of cold cuts and cheese, bread, toast, jam, tomato, cucumber, cereals, fruits, yoghurt, coffee, tea and water.

**HALF BOARD** – Available for groups at all Generator properties. The food will be supplied and prepared by our **own Generator kitchen staff**. You can book with us lunch and dinner, served as main course, 2-course menu or 3-course menu. Pricing is different per location. Cost for a 3-course menu are between €9,- per person and €17,50 per person.

**PACKED LUNCHES** – Available in all GENERATOR properties.

Packed lunch includes a sandwich, bottle of drink (water / juice), fruit and cereal bar. Cost from €5,00 per person.

**ALLERGIES** – We cater for numerous allergies and dietary restrictions and these should be communicated to us as soon as possible.