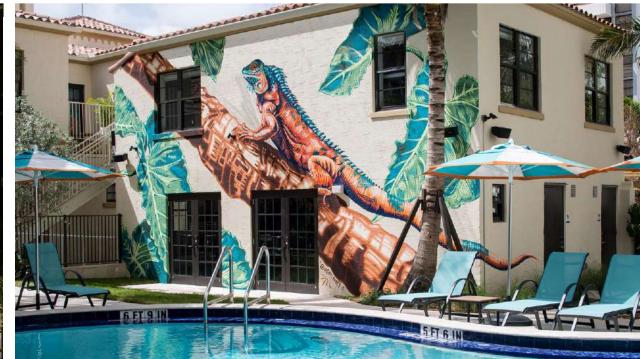

# MIAMI

Found on Collins Avenue in the heart of South Beach, Generator Miami is designed to let you party in the city where the heat is on, all night, on the beach till the break of dawn.

Just 15 minutes from the airport and 100 feet away from the beach, Generator Miami embraces an original aesthetic, combining classic American glamour with a taste of Cuban spice – making it the perfect backdrop for an experience-led stay. Between the sun, sand and the beautiful people, who would've thought you could improve a Miami getaway? But with the Driftway bar, Jim & Neesie restaurant, and the next-level events, parties and DJs, Generator has proven it's possible, announcing itself in the USA in style.

Lounge by the pool and soak up that Miami heat