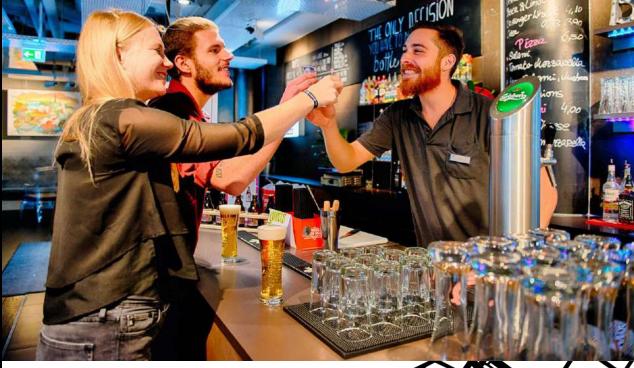

Generator has been hosting groups since the beginning and has a wide range of experience from check-in to the food and beverage components, which are lovingly and professionally prepared in our own kitchen, all the way through to departure.

#### **FOOD & BEVERAGE**

**BREAKFAST** – Always included in group offers. It's a self-service buffet breakfast that is standard across the chain. It features a deli buffet of cold cuts and cheese, bread, toast, jam, tomato, cucumber, cereals, fruits, yoghurt, coffee, tea and water.

**HALF BOARD** – Available for groups at all Generator properties. The food will be supplied and prepared by our **own Generator kitchen staff**. You can book with us lunch and dinner, served as main course, 2-course menu or 3-course menu. Pricing is different per location. Cost for a 3-course menu are between €9,- per person and €17,50 per person.