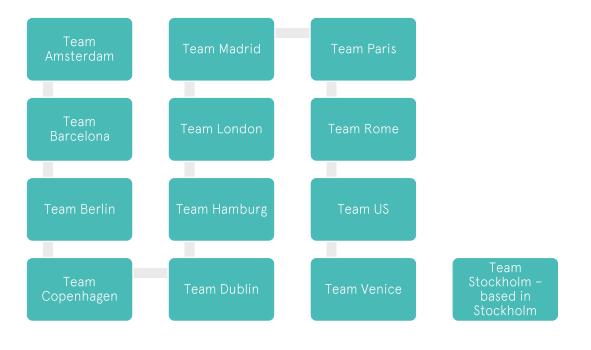

After starting out in London you can now find us in Amsterdam, Barcelona, Berlin, Copenhagen, Dublin, Hamburg, London, Madrid, Miami, New York, Paris, Rome, Stockholm, Venice and Washington D.C.

Each of our locations has something special to offer like the roof tops in Paris and Rome and Madrid or the Oosterbar in Amsterdam.