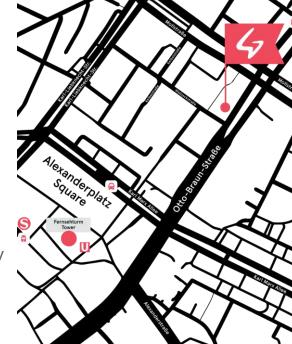

### BERLIN ALEXANDERPLATZ

Located just a stone's throw away from the very heart of Berlin, Generator Berlin Alexanderplatz gives you the chance to experience the authentic soul of the city whilst exploring the main cultural attractions on foot.

So - artists, ravers, musicians, and thrill-seekers from around the world - get ready to be transported straight into one of the most vibrant and historical European cities and share a wild night in "Die Hauptstadt" (aka the capital).

#### **132 ROOMS, 705 BEDS**

Otto-Braun-Straße 65, Berlin, Germany +49 3016 634 260 Groups.gebap@staygenerator.com