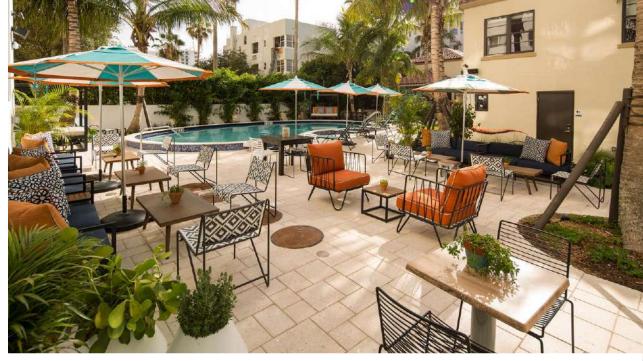

# MIAMI

Found on Collins Avenue in the heart of South Beach, Generator Miami is designed to let you party in the city where the heat is on, all night, on the beach till the break of dawn.

Just 15 minutes from the airport and 100 feet away from the beach, Generator Miami embraces an original aesthetic, combining classic American glamour with a taste of Cuban spice – making it the perfect backdrop for an experience-led stay. Between the sun, sand and the beautiful people, who would've thought you could improve a Miami getaway? But with the Driftway bar, Jim & Neesie restaurant, and the next-level events, parties and DJs, Generator has proven it's possible, announcing itself in the USA in style.