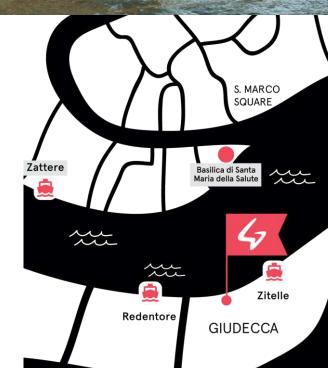

# VENICE

"Roads? Where we're going we don't need roads!"

Generator Venice is located on the island of Giudecca, overlooking St Mark's Square. The building is a 200-year-old Venetian Palazzo that was used as a grain house in the 1800s; we promise that you've never ever stayed at a place quite like this.

Venice is a one-of-a-kind destination, but the trick is to have somewhere comfortable to check into when you've had enough of the crowds. Between your room, the bar, cafe and lounge, you'll get enough recovery time, and potentially meet some brilliant new friends while in town.