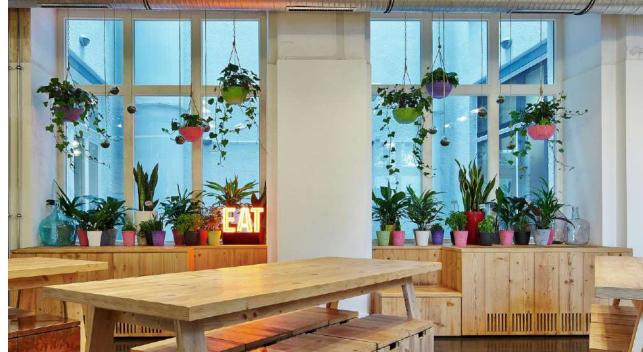

#### **FOOD & BEVERAGE**

**BREAKFAST** – Always included in group offers. It's a self-service buffet breakfast that is standard across the chain. It features a deli buffet of cold cuts and cheese, bread, toast, jam, tomato, cucumber, cereals, fruits, yoghurt, coffee, tea and water.

**HALF BOARD** – Available for groups at all Generator properties. The food will be supplied and prepared by our **own Generator kitchen staff**. You can book with us lunch and dinner, served as main course, 2-course menu or 3-course menu. Pricing is different per location. Cost for a 3-course menu are between €9,- per person and €17,50 per person.

**PACKED LUNCHES** – Available in all GENERATOR properties.

Packed lunch includes a sandwich, bottle of drink (water / juice), fruit and cereal bar. Cost from €5,00 per person.

**ALLERGIES** – We cater for numerous allergies and dietary restrictions and these should be communicated to us as soon as possible.