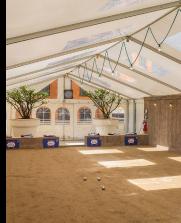

COOLEST EVENT AND MEETING SPACE IN COPENHAGEN



One of Copenhagen's most unique spaces, the Generator's contemporary aesthetic makes it popular with locals and travellers alike. We have a spacious event area with 9 shuffleboards. We also have a fantastic Petanque tent, home to 4 Petanque playing lanes; and our terrace is perfect for outdoor events. The property is full of life, the perfect match to its playful surroundings.

### **OVERVIEW**

• 175 Rooms

Ice-Bar

• Bar & Restaurant

- Pétanque Bar
- Shuffleboard BarTerrace
- uffloboord Po
- Lounge Area
- 24 Hour Reception
- Free Wi-Fi

**BAR & RESTAURANT** 

Including:

• Lounge Area









### **TERRACE 1+2**

TERRACE 1



104 m²

295 m<sup>2</sup>

#### TERRACE 2



Standing 60 PAX



# PÉTANQUE





Including: • 4 Petanque Lanes







## SHUFFLEBOARD AREA

Including:

• 9 Shuffleboards







Our Sales and Events coordinators remain at your disposal to organize your event at your total convenience. Furthermore, please reach out if room bookings are required.



All food or beverage requirements needed for your event will be available upon request.



Please reach out to our Events team for any additional services that your event might require, be it partial privatisation, specific technical installation, stationery supplies, or anything else.

# NEED A PLACE TO CRASH AFTER THE EVENT?

We have both shared and private rooms





**CONTACT** Adelgade 5-7, 1304 Copenhagen, Denmark

T: +45 78 77 54 00 events.gecph@staygenerator.com