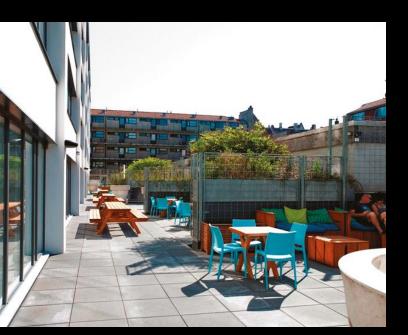

### **TERRACE 1+2**

TERRACE 1

104 m²

295 m<sup>2</sup>

#### TERRACE 2

Standing 60 PAX