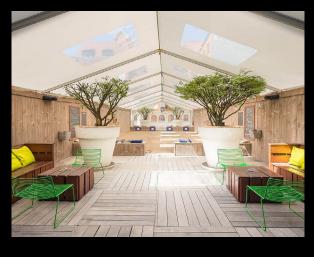

# SAY HELLO TO THE COOLEST EVENT AND MEETING SPACE IN COPENHAGEN

One of Copenhagen's most unique spaces, the Generator's contemporary aesthetic makes it popular with locals and travellers alike. We have a spacious event area with 9 shuffleboards. We also have a fantastic Petanque tent, home to 4 Petanque playing lanes; and our terrace is perfect for outdoor events. The property is full of life, the perfect match to its playful surroundings.

# PÉTANQUE

Including: • 4 Petanque Lanes